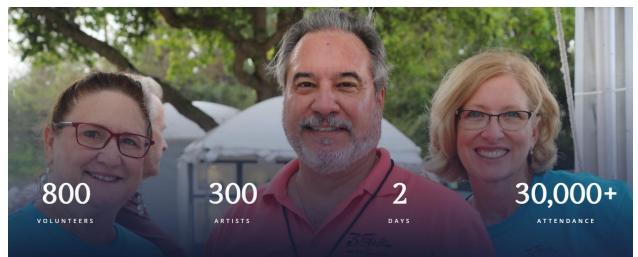

More than 1,000 volunteers and 8,200 volunteer hours help make ArtiGras successful.

ArtiGras artists come from all over the country representing 40 states and Canada.

ArtiGras by the Numbers:

• 15,000+ Patrons visited the show on Saturday (about half of what we normally see at 30K!)

• 800 volunteers work over 10,000 hours to make ArtiGras a success

• 275 artists travel a combined total of more than 250K miles to exhibit artwork

### Volunteers

It takes over 800 working more than 10,000 hours to make ArtiGras a success! A committee of 35 individuals works year-round to help the Palm Beach North Chamber of Commerce staff produce the annual event.