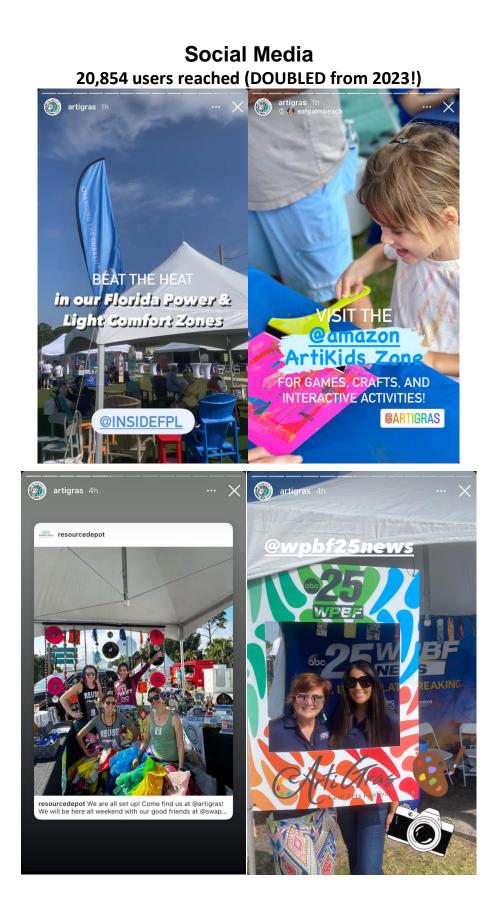

## **ArtiGras Marketing & PR**

Over **\$633K** in publicity value (*a \$200K increase since 2023*) Over **221.3 million** combined impressions ArtiGras Clips (downloadable Dropbox document)

Across the following platforms:

ARTIGRAS FINE ARTS FESTIVAL

Coverage was mainly local to South Florida, but ran on global sites AOL, Yahoo and YouTube.

5:48 68°

DUNION

- 11 Co

Just in TV hits, there were more than two hours of coverge.

With media partners throughout Southeastern Florida, ArtiGras reaches a broad audience. Here are just a few examples of our Media Partners: