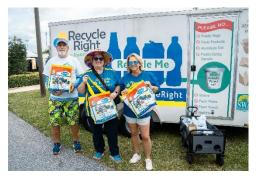

Solid Waste Authority Recycling Right Program – "Recycling is an Art" is a unique way in which local school art programs can get involved with

ArtiGras Fine Arts Festival and win money for their classrooms, while promoting and learning about green efforts.