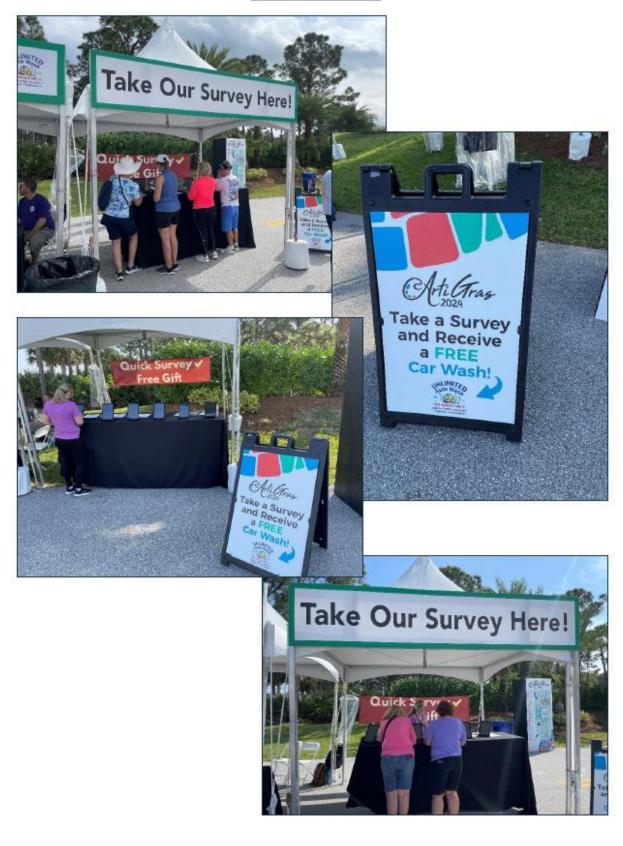

Downtown Palm Beach Gardens VIP Hospitality – Ticketed area for VIPs with complimentary

food, beverage and entertainment throughout the weekend.

2024 Patron Survey Results: Every year, ArtiGras conducts a survey of attendees.