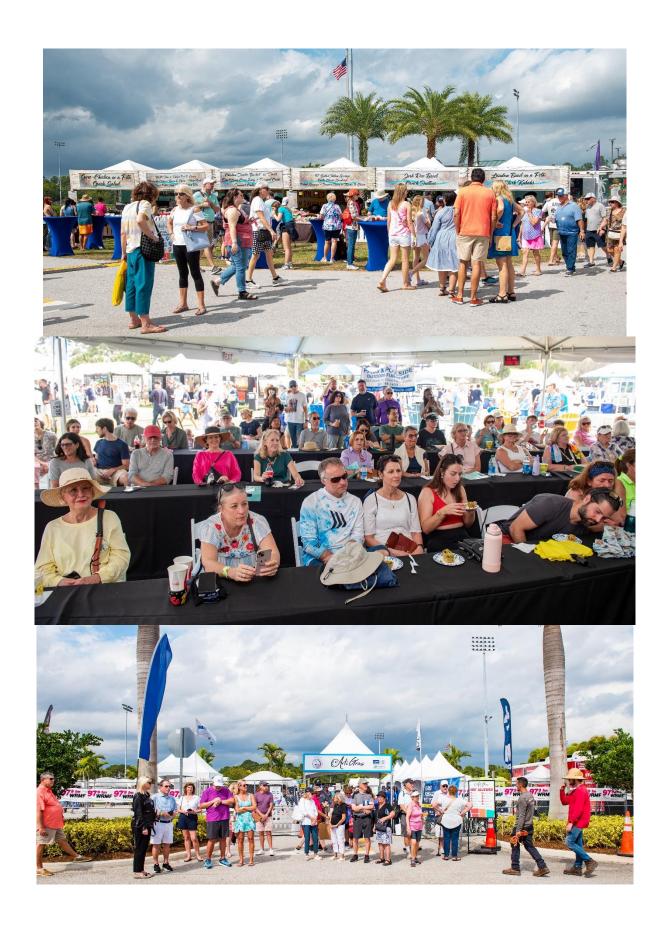

### Patrons

Patrons come from throughout the state of Florida to enjoy the festivities of ArtiGras over President's Day weekend each year. Survey results show that 95% of ArtiGras visitors rate the event as Good or Excellent and 94% will return for future years.

"Today was a fantastic day. The vendors are so polite, courteous and helpful. Everything is clean and well maintained. I truly had a wonderful experience."

"Amazing number of exhibits - well worth the visit."

#### **Overall Satisfaction:**

93% of those who had an opinion of the event, felt that their experience was either "Good" or "Excellent" with an overall rating of 4.6 out of 5

Average Spent on Food and Beverages: \$155.00 (Per party)