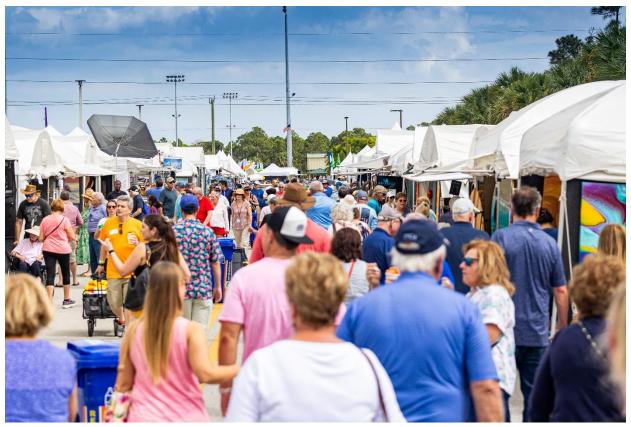

## About the 39th Annual ArtiGras Fine Arts Festival

Celebrating 39 years, ArtiGras Fine Arts Festival, Presented by Tampa General Hospital, has grown from a small, local art show to a nationally recognized fine arts festival attracting tens of thousands of art lovers and collectors. ArtiGras will be held President's Day Weekend, February 17-18, 2024 in Palm Beach Gardens, Florida. Produced by the Palm Beach North Chamber of Commerce, ArtiGras was recently named one of the top 70 fine art festivals in the country and showcases a juried exhibition of gallery-quality art from 300 artists. ArtiGras also features a Hanley Foundation Youth Art Competition, ArtiKids Kids Zone, live entertainment and much more!

ArtiGras by the Numbers:

• 15,000+ Patrons visited the show on Saturday (about half of what we normally see at 30K!)

• 800 volunteers work over 10,000 hours to make ArtiGras a success

• 275 artists travel a combined total of more than 250K miles to exhibit artwork