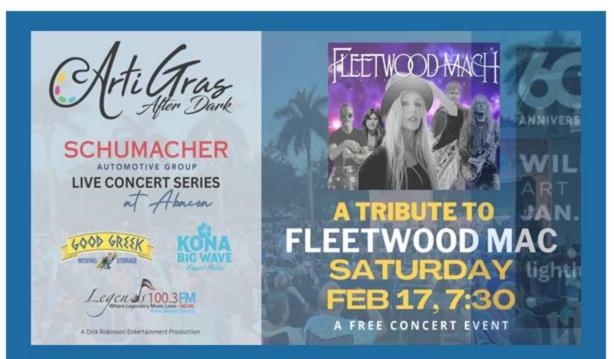

## Free Concert at Abacoa!

Bring a blanket or lawn chair and join us for a free concert by Fleetwood Mac Tribute Band, Fleetwood Mach, and celebrate "ArtiGras After Dark" at Downtown Abacoa in Jupiter, Saturday, February 17th, at 7:30pm!