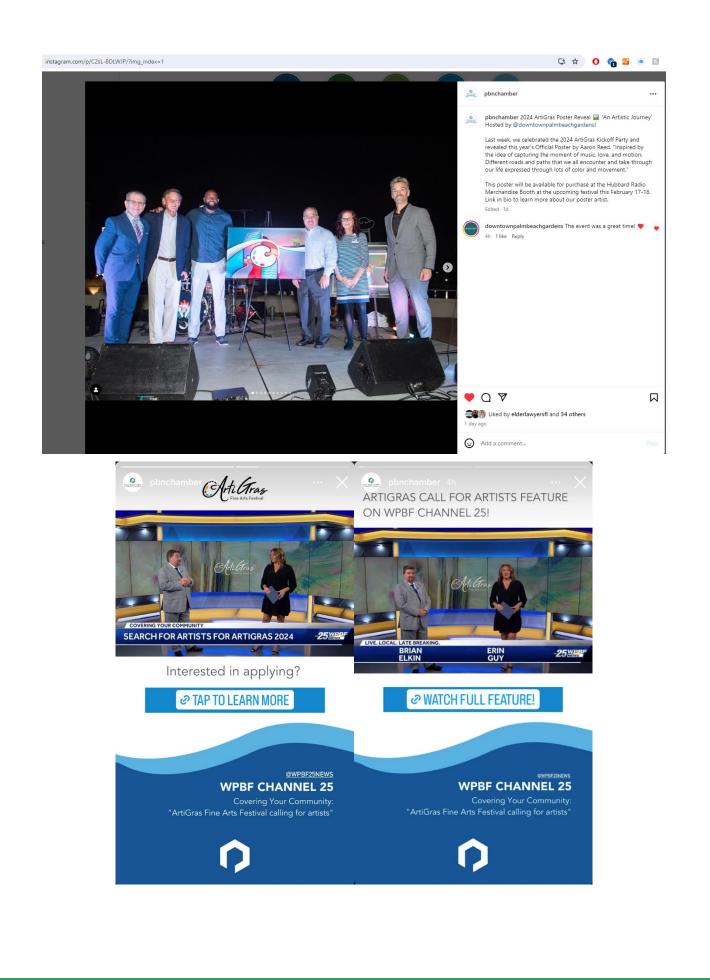

237 Media

**Hits Across** 

TV, Radio,

**Newspapers** 

Magazines

and Online

PALM BEACH GARDENS - <u>Aaron Reed</u> discovered his knack for painting in a high school art class he surelled in to boost his GPA and nothing more.

The class ended up kicking off his concer as an artist. The talent he uncovered as a 19-year-old took him all around the country to sell his artwork at festivals for the next two devales.

Reed of Convers, Georgin, is this year's featured artist for the ArtiGras Fine Arts Festival.

His painting will serve as the official poster for this year's 39th commemoration of the festival, an annual celebration of community and artistic expression in

LIVE

73

73°

67°

9:43 | 73\*

012

SHINNG ALIGHT