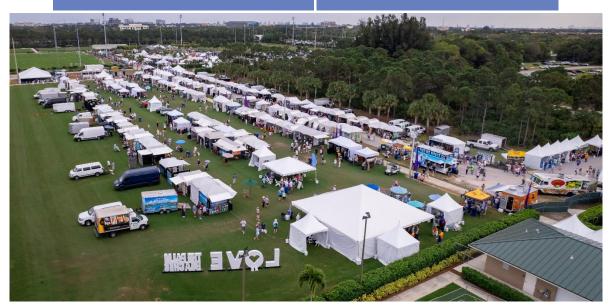

## Fun Facts

Just in the past 10 years, ArtiGras has raised over \$300,000 for Youth Art Education and local charities.

ArtiGras has been previously held at The Gardens Mall, the field on RCA Blvd, where the G4S building is now, and the first site – the North Palm Beach Country Club. The ArtiGras site area including Event Area and Site Operations is approximately 516,400 square feet (11.9 acres).

ArtiGras by the Numbers:

• 15,000+ Patrons visited the show on Saturday (about half of what we normally see at 30K!)

• 800 volunteers work over 10,000 hours to make ArtiGras a success

• 275 artists travel a combined total of more than 250K miles to exhibit artwork