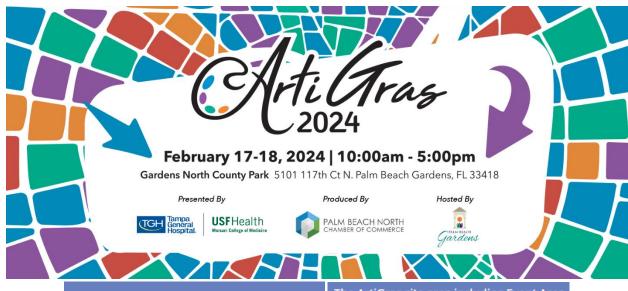

## About the 39th Annual ArtiGras Fine Arts Festival

Celebrating 39 years, ArtiGras Fine Arts Festival, Presented by Tampa General Hospital, has grown from a small, local art show to a nationally recognized fine arts festival attracting tens of thousands of art lovers and collectors. ArtiGras will be held President's Day Weekend, February 17-18, 2024 in Palm Beach Gardens, Florida. Produced by the Palm Beach North Chamber of Commerce, ArtiGras was recently named one of the top 70 fine art festivals in the country and showcases a juried exhibition of gallery-quality art from 300 artists. ArtiGras also features a Hanley Foundation Youth Art Competition, ArtiKids Kids Zone, live entertainment and much more!