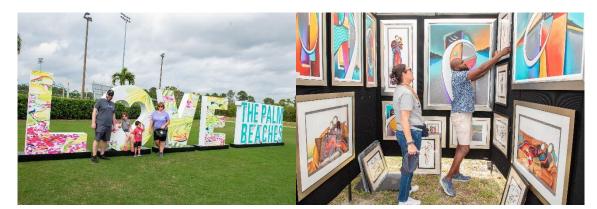

## About the 39th Annual ArtiGras Fine Arts Festival

Celebrating 39 years, ArtiGras Fine Arts Festival, Presented by Tampa General Hospital, has grown from a small, local art show to a nationally recognized fine arts festival attracting tens of thousands of art lovers and collectors. ArtiGras will be held President's Day Weekend, February 17-18, 2024 in Palm Beach Gardens, Florida. Produced by the Palm Beach North Chamber of Commerce, ArtiGras was recently named one of the top 70 fine art festivals in the country and showcases a juried exhibition of gallery-quality art from 300 artists. ArtiGras also features a Hanley Foundation Youth Art Competition, ArtiKids Kids Zone, live entertainment and much more!

## **Festival Highlights**

**The Gardens Mall Main Stage** – From rock and pop to country and jazz the ArtiGras entertainment stage has something for everyone. Live music plays all weekend for patrons to enjoy. The Hanley Foundation Youth Art Competition also is featured on The Gardens Mall Main Stage on Saturday morning.

**Cultural Council for Palm Beach County Emerging Artists** – Featuring 10 fabulous local artists from the Palm Beach County area who are exhibiting in an outdoor art festival for the first time. These artists have been through a vigorous training program with ArtiGras event staff and other artist experts over six months leading up to the event. Patrons will be able to enjoy and purchase art that has been created in their "own backyard."